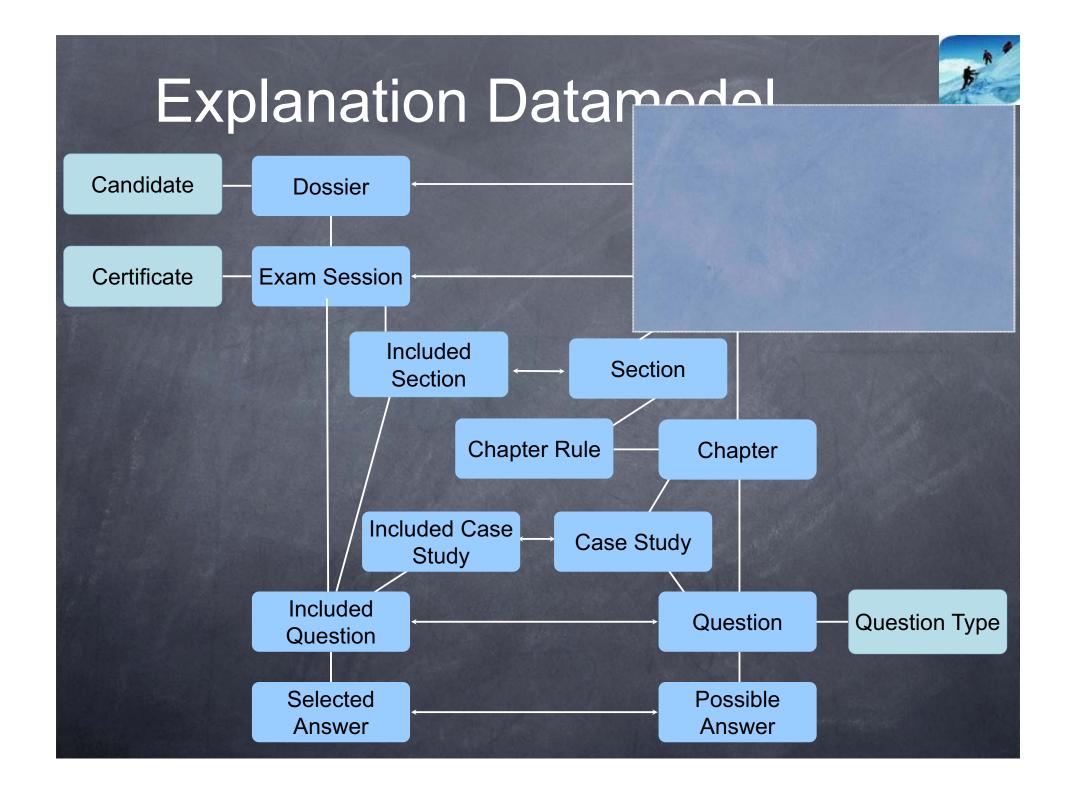

#### Features (Functional)

- Flexible Exam Structure
- Multimedia supported (sound, picture, movie)
- Multi-lingual
- Roles and responsibilities
  - Different Roles -> Different Functionaltiy
- Modular / Expandable
  - More detail on next sheet
- Individual exams
  - Each candidate, different exams composition

### Features (General)

- Easy to use
- Short Learning curve
- Web application
- Easy to create new exams
  - example: exam on other river

#### Features (Non-Functional)

- Access by private network or Web (if provided)
- High Security (Network, Data, Exam pc's)
- Guaranteed response
  - By caching devices at Exam Centra (Antwerp, Liege)
- 99,8% Uptime
  - Highly reliable infrastructure and software solution
- Security of Exam Pc' @ Exam Centra
- By Scripting