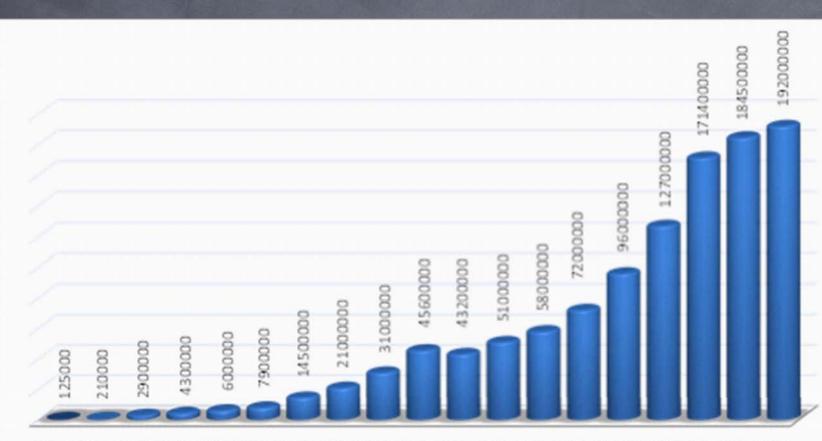

1992 1993 1994 1995 1996 1997 1998 1999 2000 2001 2002 2003 2004 2005 2006 2007 2008 2009 2010

1992 1993 1994 1995 1996 1997 1998 1999 2000 2001 2002 2003 2004 2005 2006 2007 2008 2009 2010