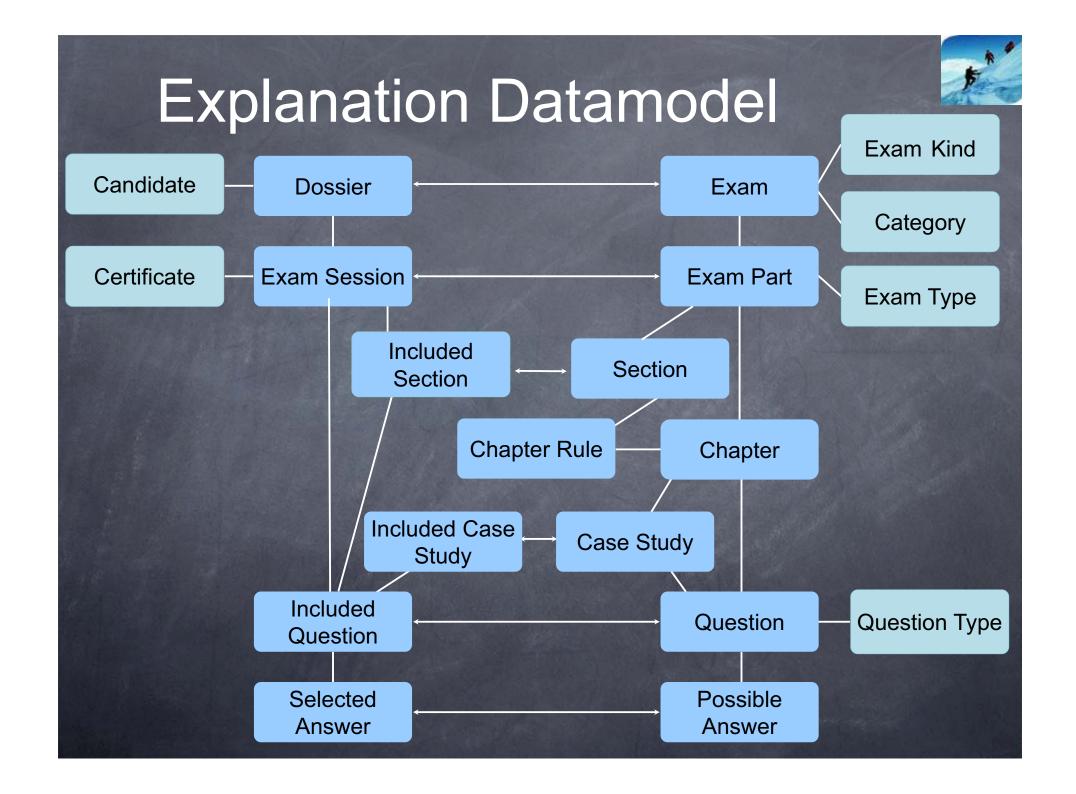

#### Features (Functional)

- Flexible Exam Structure
- Multimedia supported (sound, picture, movie)
- Multi-lingual
- Roles and responsibilities
  - Different Roles -> Different Functionaltiy
- Modular / Expandable
  - More detail on next sheet
- Individual exams
  - Each candidate, different exams composition

### Features (General)

- Easy to use
- Short Learning curve
- Web application
- Easy to create new exams
  - example: exam on other river

#### Features (Non-Functional)

- Access by private network or Web (if provided)
- High Security (Network, Data, Exam pc's)
- Guaranteed response
  - By caching devices at Exam Centra (Antwerp, Liege)
- 99,8% Uptime
  - Highly reliable infrastructure and software solution
- Security of Exam Pc' @ Exam Centra
- By Scripting