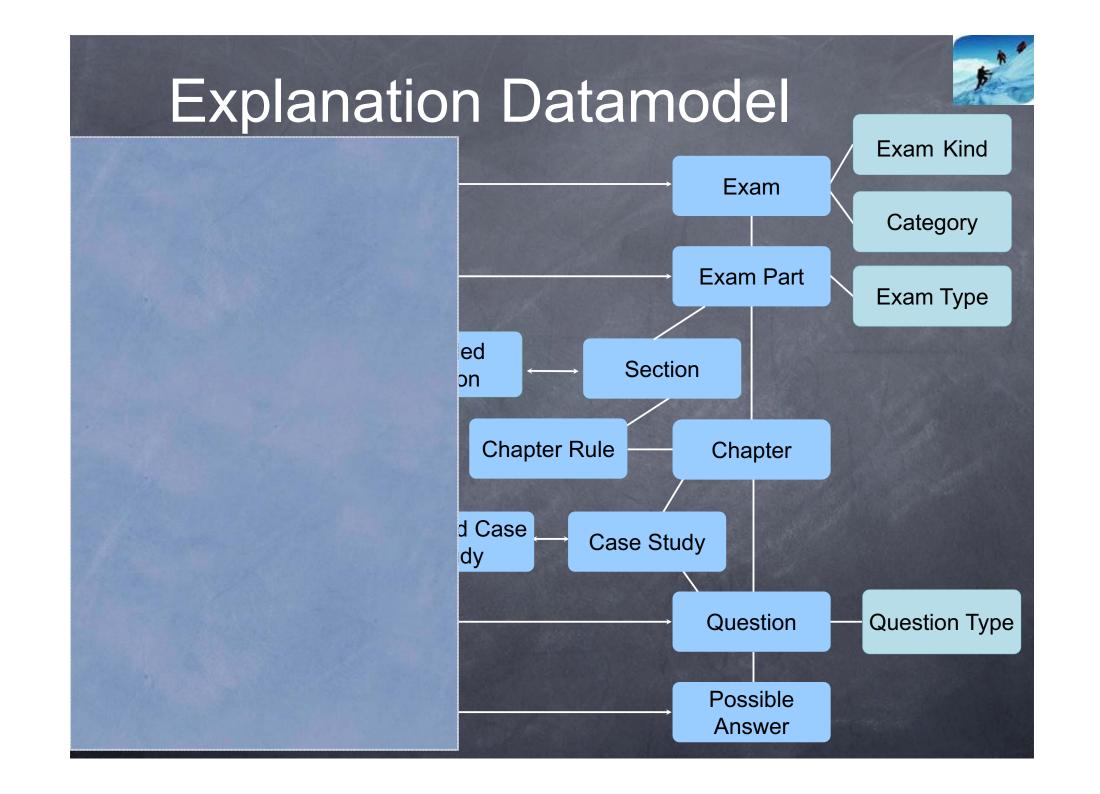

#### Features (Functional)

- Flexible Exam Structure
- Multimedia supported (sound, picture, movie)
- Multi-lingual
- Roles and responsibilities
  - Different Roles -> Different Functionaltiy
- Modular / Expandable
  - More detail on next sheet
- Individual exams
  - Each candidate, different exams composition

### Features (General)

- Easy to use
- Short Learning curve
- Web application
- Easy to create new exams
  - example: exam on other river

#### Features (Non-Functional)

- Access by private network or Web (if provided)
- High Security (Network, Data, Exam pc's)
- Guaranteed response
  - By caching devices at Exam Centra (Antwerp, Liege)
- 99,8% Uptime
  - Highly reliable infrastructure and software solution
- Security of Exam Pc' @ Exam Centra
- By Scripting