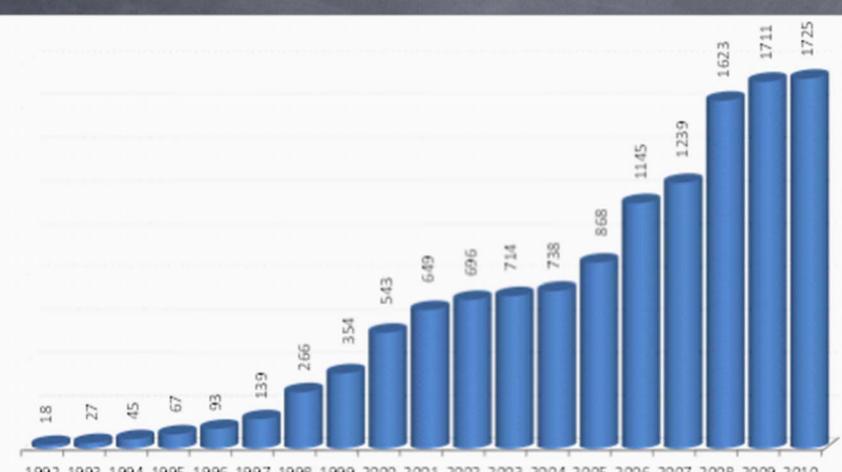

1992 1993 1994 1995 1996 1997 1998 1999 2000 2001 2002 2003 2004 2005 2006 2007 2008 2009 2010

1992 1993 1994 1995 1996 1997 1998 1999 2000 2001 2002 2003 2004 2005 2006 2007 2008 2009 2010