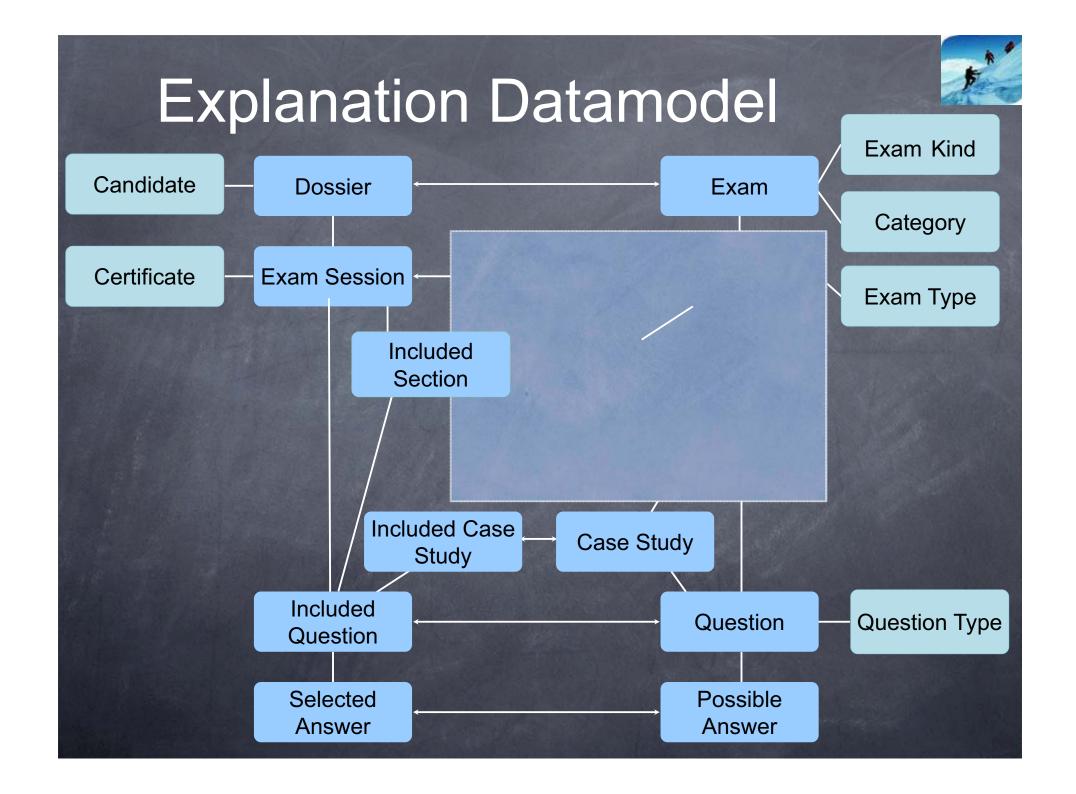

#### Features (Functional)

- Flexible Exam Structure
- Multimedia supported (sound, picture, movie)
- Multi-lingual
- Roles and responsibilities
  - Different Roles -> Different Functionaltiy
- Modular / Expandable
  - More detail on next sheet
- Individual exams
  - Each candidate, different exams composition

### Features (General)

- Easy to use
- Short Learning curve
- Web application
- Easy to create new exams
  - example: exam on other river

#### Features (Non-Functional)

- Access by private network or Web (if provided)
- High Security (Network, Data, Exam pc's)
- Guaranteed response
  - By caching devices at Exam Centra (Antwerp, Liege)
- 99,8% Uptime
  - Highly reliable infrastructure and software solution
- Security of Exam Pc' @ Exam Centra
- By Scripting