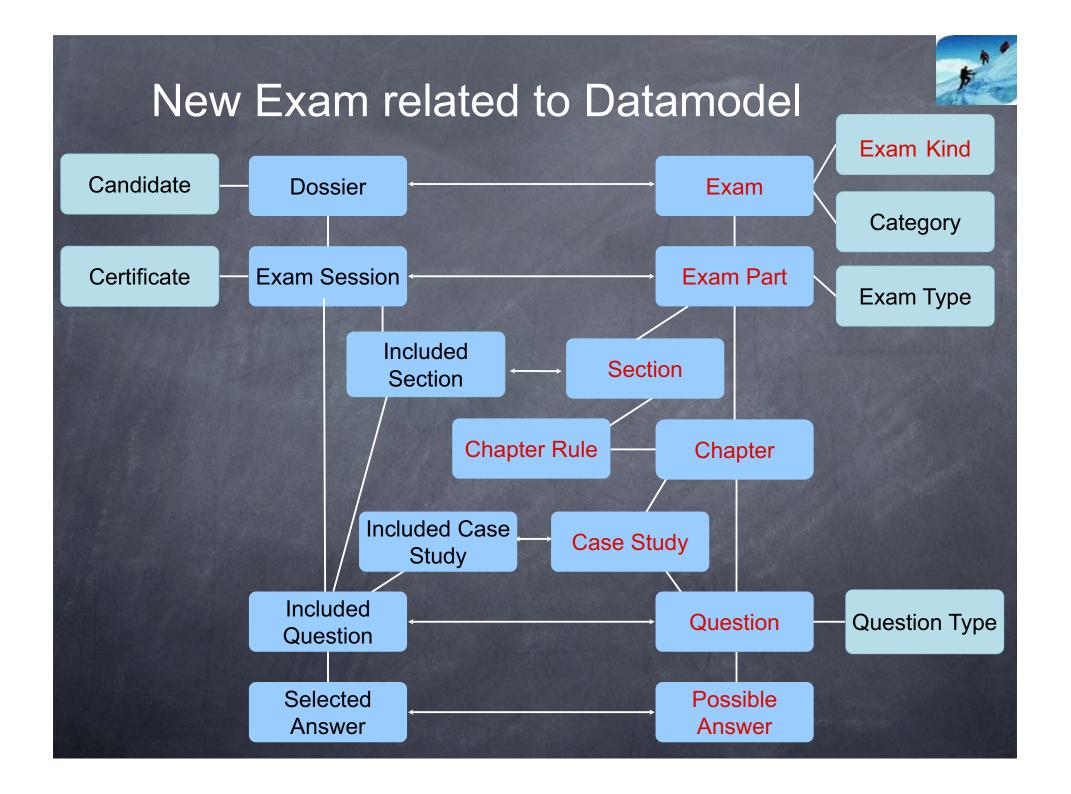

#### Features (Functional)

- Flexible Exam Structure
- Multimedia supported (sound, picture, movie)
- Multi-lingual
- Roles and responsibilities
  - Different Roles -> Different Functionaltiy
- Modular / Expandable
  - More detail on next sheet
- Individual exams
  - Each candidate, different exams composition