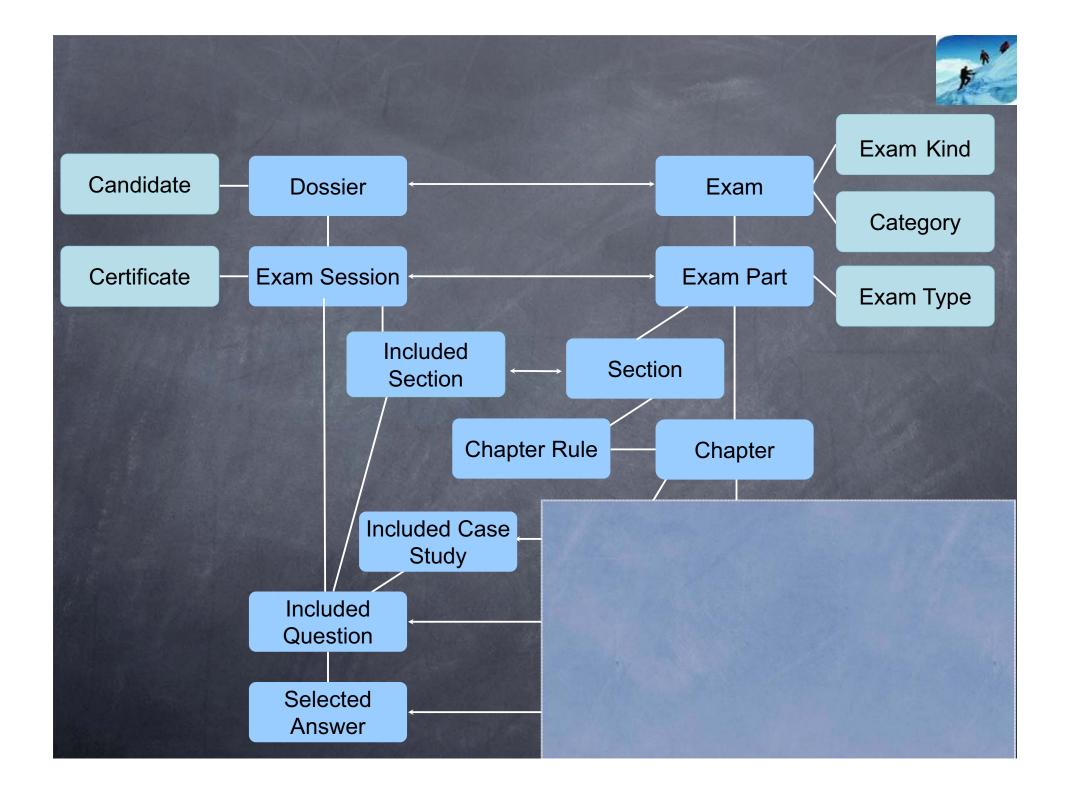

#### Features (Functional)

- Flexible Exam Structure
- Multimedia supported (sound, picture, movie)
- Multi-lingual
- Roles and responsibilities
  - Different Roles -> Different Functionaltiy
- Modular / Expandable
  - More detail on next sheet
- Individual exams
  - Each candidate, different exams composition